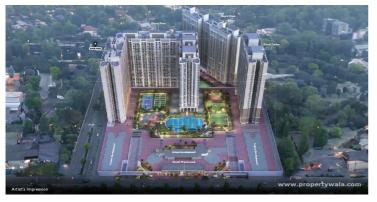

# Dosti Maple - Balkum, Thane

provides both regular and mechanized parking facilities

Dosti Maple is located in the heart of Balkum, Thane West offers 2&3 BHK apartments with various facilities.

- Project ID: J324159119
- Builder: Dosti Realty
- Location: Dosti Maple, Balkum, Thane 400601 (Maharashtra)
- Completion Date: Dec, 2028
- Status: Started

# Description

**Dosti Maple** is located in the heart of Balkum, Thane West offers 2&3 BHK apartments with sizes ranging from 659-1059 sqft. It consists of 1 building with 33 floors. The project has excellent connectivity to Hospitals, Schools & Colleges, Shopping & Entertainment. It is well connected to Old Agra-Mumbai Road, Ghodbunder Road, and Eastern Express Highway.