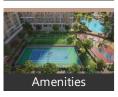

#### **Amenities**

- Children's Activity Area
- Cycling track/ Strolling Path
- Multipurpose Sports Court
- Pool Pavilion & Deck
- Children's Adventure Pool with water slide
- Olympic- sized Swimming Pool
- Multipurpose lown
- The Merlion Zone
- Box cricket
- Toddlers' Play Area
- Carrom and Chess Room
- Snooker Room
- Badminton Courts