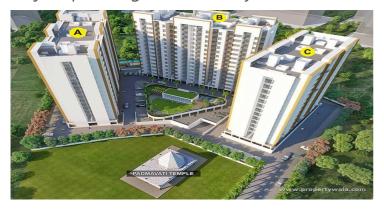

# Majestique Mrugavarsha - Dhayari, Pune

Exhibiting a balance of modern architecture and aesthetics

Majestique Mrugavarsha is presented by Majestique Landmarks at Sinhagad Road, Dhayari, Pune offers residential project that hosts 1 & 2 BHK apartment with good features

# Description

Majestique Mrugavarsha by Majestique Landmarks located at Sinhagad Road, Dhayari, Pune fast developing project close to major schools, colleges, hospitals, and shopping malls ensuring that your daily life is convenient and hassle-free. The project is spread over 5 acres comprising of 1& 2 BHK apartments. The project is equipped with key amenities including swimming pool, children's play area, gymnasium, landscape garden etc & well connected with other parts of city and has all the basic utilities