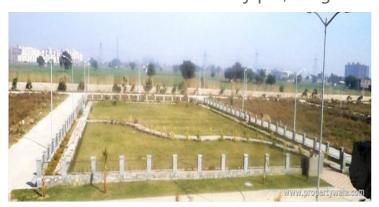

# Mathrushree Brv Paradise - Sarjapur, Bangalore



It has lavish yet thoughtfully designed residences.

Mathrushree BRV Paradise in Sarjapur Bangalore offers residential plots with size ranges from 1200 sq. ft. to 2400 sq. ft. which is spread over 3.17 acers of land.

- Project ID: J683118995
- Builder: Mathrushree Properties
- Location: Mathrushree Brv Paradise, Sarjapur, Bangalore 560041 (Karnataka)
- Completion Date: Apr, 2020
- Status: Started

## Description

**Mathrushree Brv Paradise** is a residential development by Mathrushree. The project offers residential plots which are well equipped with all the modern day amenities and basic facilities. Sarjapur is well-connected to other parts of the city via an extensive road.

## Amenities :

- Gated community Security
- 24Hr Backup Electricity
- Drainage and Sewage Treatment

**Mathrus