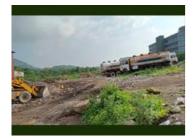

## 1000 Sq Feet Open Land (Industrial Spaces) Available In Mahape.

Mahape, TTC Industrial Area, Navi Mumbai - 400705 (Ma..

- Area: 10000 SqFeet Facing: East
- Transaction: New Property Price: Below 10 lacs
- Possession: Immediate/Ready to move

Description 1000 sq feet open land (industrial spaces) available in Mahape. It is a open land Electricity available in HP Water connection available Vehicles easy to access 10 to 15 minutes walking distance to bus stop and auto stand