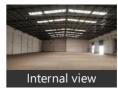

### Description PEB warehouse

Current status: Ready to move.

Internal flooring: Trimix flooring, Floor load: 5 ton/sq.meter

External flooring: Interlocking Tiles Eve height - 28 ft. & Centre height - 34 ft.

Dock nos.: 5, Dock height: 4 ft. Ventilation Details: Turbo vents Fire safety details: Available Other amenities: Guard room, Toilet

PMG Land Aggregators LLP is the largest Industrial Real Estate Services Company that operates across (PAN) India specializing in Leasing (rentals) of Warehouses, Factories, Cold Storages, Built-to-suit (BTS) properties, Income (rent) yielding assets (ROI / Preleased). We also specialize in Land aggregation and fund investments. Headquartered in Delhi, we have regional offices at 27 cities in the country.