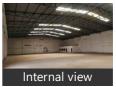

### Description PEB warehouse

Current status: Ready to move.

Internal flooring: Trimix flooring, Floor load: 5 ton/sq.meter

External flooring: Interlocking Tiles Eve height - 28 ft. & Centre height - 34 ft.

Dock nos.: 5, Dock height: 4 ft. Ventilation Details: Turbo vents Fire safety details: Available Other amenities: Guard room, Toilet

PMG Land Aggregators LLP is the largest Industrial Real Estate Services Company that operates across (PAN) India specializing in Leasing (rentals) of Warehouses, Factories, Cold Storages, Built-to-suit (BTS) properties, Income (rent) yielding assets (ROI / Preleased). We also specialize in Land aggregation and fund investments. Headquartered in Delhi, we have regional offices at 27 cities in the country.