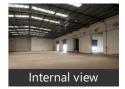

### Description PEB warehouse

Current status: Ready to move.

Internal flooring: Trimix flooring, Floor load: 5 ton/sq.meter

External flooring: Interlocking Tiles Eve height - 28 ft. & Centre height - 34 ft.

Dock nos.: 5, Dock height: 4 ft. Ventilation Details: Turbo vents Fire safety details: Available Other amenities: Guard room, Toilet

PMG Land Aggregators LLP is the largest Industrial Real Estate Services Company that operates across (PAN) India specializing in Leasing (rentals) of Warehouses, Factories, Cold Storages, Built-to-suit (BTS) properties, Income (rent) yielding assets (ROI / Preleased). We also specialize in Land aggregation and fund investments. Headquartered in Delhi, we have regional offices at 27 cities in the country.