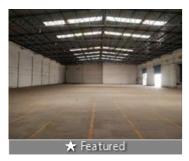

#### Warehouse Constructed In Gorakhpur

Transport Nagar, Daudpur, Gorakhpur - 110036 (Uttar Pr...

- Area: 22000 SqFeet ▼
- Bathrooms: Two
- Floor: Ground
- Total Floors: One
- Furnished: Semi Furnished Monthly Rent: 396,000
- Rate: 18 per SqFeet
- Age Of Construction: 2 Years
- Available: Immediate/Ready to move

### Description PEB warehouse

Current status: Ready to move.

Internal flooring: Trimix flooring, Floor load: 5 ton/sq.meter

External flooring: Interlocking Tiles Eve height - 28 ft. & Centre height - 34 ft.

Dock nos.: 5, Dock height: 4 ft. Ventilation Details: Turbo vents Fire safety details: Available Other amenities: Guard room, Toilet

PMG Land Aggregators LLP is the largest Industrial Real Estate Services Company that operates across (PAN) India specializing in Leasing (rentals) of Warehouses, Factories, Cold Storages, Built-to-suit (BTS) properties, Income (rent) yielding assets (ROI / Preleased). We also specialize in Land aggregation and fund investments. Headquartered in Delhi, we have regional offices at 27 cities in the country.