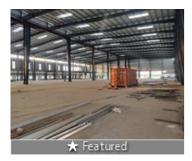

# BTS 150000 Sq.Ft In Gummudipoondi On NH45 For Warehouse Rent

On NH 45, Gummidipundi, Chennai (Tamil Nadu)

- Area: 150000 SqFeet ▼
  - Floor: Ground
- Lease Period: 36 MonthsMonthly Rent: 3,000,000
- Rate: 20 per SqFeet -5%
- Age Of Construction: Under Construction
- Available: Within 3 Months

# Description

BTS 150000 sq. ft in Gummudipoondi on NH45 for warehouse rent

Can Construct and give whatever size.

On NH45 Close to sipcot.

Land area: 4.5 acres

Private Property.

Ready to BUILT TO SUIT The warehouse or Factory as per client Requirement.

# **Pictures**

\* Location is approximate