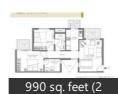

#### **Pictures**

Floor Plans

## **Properties**

| Туре                  | Area        | Posession | Price *             |
|-----------------------|-------------|-----------|---------------------|
| 2BHK Apartment / Flat |             | -         | ₹ 57.12 lakhs       |
| 2BHK Apartment / Flat | 1020 SqFeet | -         | ₹ 69.36 lakhs       |
| 2BHK Apartment / Flat | 1310 SqFeet | -         | ₹ 89.08 lakhs       |
| 3BHK Apartment / Flat |             | -         | ₹ 78.6 lakhs        |
| 3BHK Apartment / Flat | 1300 SqFeet | -         | ₹ 72 lakhs          |
| 3BHK Apartment / Flat | 1310 SqFeet | -         | ₹ 1.1 crore         |
| 3BHK Apartment / Flat | 1310 SqFeet | -         | ₹ 60 lacs - 1 crore |
| 3BHK Apartment / Flat | 1335 SqFeet | -         | ₹ 92.07 lakhs       |
| 3BHK Apartment / Flat | 1350 SqFeet | -         | ₹ 86.5 lakhs        |
| 3BHK Apartment / Flat | 1395 SqFeet | -         | ₹ 90 lakhs          |
| 3BHK Apartment / Flat | 1395 SqFeet | -         | ₹ 95 lakhs          |
| 3BHK Apartment / Flat | 1395 SqFeet | -         | ₹ 87.88 lakhs       |
| 4BHK Apartment / Flat | 1750 SqFeet | -         | ₹ 1.85 crore        |