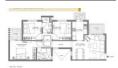

#### **Pictures**

Floor Plans

## **Properties**

| Туре                  | Area        | Posession | Price *             |
|-----------------------|-------------|-----------|---------------------|
| 2BHK Apartment / Flat |             | -         | ₹ 57.12 lakhs       |
| 2BHK Apartment / Flat | 1020 SqFeet | -         | ₹ 69.36 lakhs       |
| 2BHK Apartment / Flat | 1310 SqFeet | -         | ₹ 89.08 lakhs       |
| 3BHK Apartment / Flat |             | -         | ₹ 78.6 lakhs        |
| 3BHK Apartment / Flat | 1300 SqFeet | -         | ₹ 72 lakhs          |
| 3BHK Apartment / Flat | 1310 SqFeet | -         | ₹ 1.1 crore         |
| 3BHK Apartment / Flat | 1310 SqFeet | -         | ₹ 60 lacs - 1 crore |
| 3BHK Apartment / Flat | 1335 SqFeet | -         | ₹ 92.07 lakhs       |
| 3BHK Apartment / Flat | 1350 SqFeet | -         | ₹ 86.5 lakhs        |
| 3BHK Apartment / Flat | 1395 SqFeet | -         | ₹ 90 lakhs          |
| 3BHK Apartment / Flat | 1395 SqFeet | -         | ₹ 95 lakhs          |
| 3BHK Apartment / Flat | 1395 SqFeet | -         | ₹ 87.88 lakhs       |
| 4BHK Apartment / Flat | 1750 SqFeet | -         | ₹ 1.85 crore        |