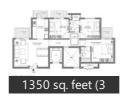

#### **Pictures**

Floor Plans

## **Properties**

| Туре                  | Area        | Posession | Price *             |
|-----------------------|-------------|-----------|---------------------|
| 2BHK Apartment / Flat |             | -         | ₹ 57.12 lakhs       |
| 2BHK Apartment / Flat | 1020 SqFeet | -         | ₹ 69.36 lakhs       |
| 2BHK Apartment / Flat | 1310 SqFeet | -         | ₹ 89.08 lakhs       |
| 3BHK Apartment / Flat |             | -         | ₹ 78.6 lakhs        |
| 3BHK Apartment / Flat | 1300 SqFeet | -         | ₹ 72 lakhs          |
| 3BHK Apartment / Flat | 1310 SqFeet | -         | ₹ 1.1 crore         |
| 3BHK Apartment / Flat | 1310 SqFeet | -         | ₹ 60 lacs - 1 crore |
| 3BHK Apartment / Flat | 1335 SqFeet | -         | ₹ 92.07 lakhs       |
| 3BHK Apartment / Flat | 1350 SqFeet | -         | ₹ 86.5 lakhs        |
| 3BHK Apartment / Flat | 1395 SqFeet | -         | ₹ 90 lakhs          |
| 3BHK Apartment / Flat | 1395 SqFeet | -         | ₹ 95 lakhs          |
| 3BHK Apartment / Flat | 1395 SqFeet | -         | ₹ 87.88 lakhs       |
| 4BHK Apartment / Flat | 1750 SqFeet | -         | ₹ 1.85 crore        |