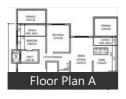

ve and work.

#### **Features**

#### Luxury Features

- Power Back-up Centrally Air Conditioned Lifts
- RO System High Speed Internet Wi-Fi

#### Lot Features

■ Balcony

#### Recreation

- Swimming Pool Park Fitness Centre / GYM
- Club / Community Center

#### Land Features

- Feng Shui / Vaastu Compliant
- Club / Community Center Adjacent to Main Road
- Park/Green Belt Facing Electric Connection

#### Security Features

- Security Guards Electronic Security
- Intercom Facility

#### Interior Features

- Woodwork Modular Kitchen
- Feng Shui / Vaastu Compliant

#### Maintenance

- Maintenance Staff Water Supply / Storage
- Rain Water Harvesting Waste Disposal

#### General

■ Lifts

# Gallery

## Pictures







### Floor Plans

https://www.propertywala.com/kolte-patil-ivy-estate-pune













### Location

# **Properties**

| Туре                  | Area        | Posession      | Price *       |
|-----------------------|-------------|----------------|---------------|
| 1BHK Apartment / Flat | 457 SqFeet  | Within 3 Years | ₹ 26.51 lakhs |
| 2BHK Apartment / Flat | 598 SqFeet  | Within 3 Years | ₹ 34.64 lakhs |
| 2BHK Apartment / Flat | 653 SqFeet  | Within 3 Years | ₹ 37.83 lakhs |
| 2BHK Apartment / Flat | 800 SqFeet  | Within 2 Years | ₹ 46 lakhs    |
| 3BHK Apartment / Flat | 890 SqFeet  | Within 3 Years | ₹ 51.62 lakhs |
| 3BHK Apartment / Flat | 1055 SqFeet | Within 3 Years | ₹ 61.19 lakhs |

 $<sup>^{\</sup>star}$  Data has been collected from publicly available sources and may not be up to date.

## Properties available in 'Kolte Patil IVY Estate'

## 2 Bedroom