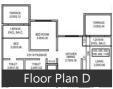

work.

#### **Features**

#### Luxury Features

- Power Back-up Centrally Air Conditioned Lifts
- RO System High Speed Internet Wi-Fi

#### Lot Features

■ Balcony

#### Recreation

- Swimming Pool Park Fitness Centre / GYM
- Club / Community Center

#### Land Features

- Feng Shui / Vaastu Compliant
- Club / Community Center Adjacent to Main Road
- Park/Green Belt Facing Electric Connection

#### Security Features

- Security Guards Electronic Security
- Intercom Facility

#### Interior Features

- Woodwork Modular Kitchen
- Feng Shui / Vaastu Compliant

#### Maintenance

- Maintenance Staff Water Supply / Storage
- Rain Water Harvesting Waste Disposal

#### General

■ Lifts

# Gallery

## Pictures







### Floor Plans

https://www.propertywala.com/kolte-patil-ivy-estate-pune













### Location

# **Properties**

| Туре                  | Area        | Posession      | Price *       |
|-----------------------|-------------|----------------|---------------|
| 1BHK Apartment / Flat | 457 SqFeet  | Within 3 Years | ₹ 26.51 lakhs |
| 2BHK Apartment / Flat | 598 SqFeet  | Within 3 Years | ₹ 34.64 lakhs |
| 2BHK Apartment / Flat | 653 SqFeet  | Within 3 Years | ₹ 37.83 lakhs |
| 2BHK Apartment / Flat | 800 SqFeet  | Within 2 Years | ₹ 46 lakhs    |
| 3BHK Apartment / Flat | 890 SqFeet  | Within 3 Years | ₹ 51.62 lakhs |
| 3BHK Apartment / Flat | 1055 SqFeet | Within 3 Years | ₹ 61.19 lakhs |

 $<sup>^{\</sup>star}$  Data has been collected from publicly available sources and may not be up to date.

## Properties available in 'Kolte Patil IVY Estate'

## 2 Bedroom Flat