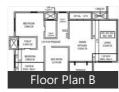

and work.

#### **Features**

#### Luxury Features

- Power Back-up Centrally Air Conditioned Lifts
- RO System High Speed Internet Wi-Fi

#### Lot Features

■ Balcony

#### Recreation

- Swimming Pool Park Fitness Centre / GYM
- Club / Community Center

#### Land Features

- Feng Shui / Vaastu Compliant
- Club / Community Center Adjacent to Main Road
- Park/Green Belt Facing Electric Connection

#### Security Features

- Security Guards Electronic Security
- Intercom Facility

#### Interior Features

- Woodwork Modular Kitchen
- Feng Shui / Vaastu Compliant

#### Maintenance

- Maintenance Staff Water Supply / Storage
- Rain Water Harvesting Waste Disposal

#### General

■ Lifts

# Gallery

## Pictures







### Floor Plans

https://www.propertywala.com/kolte-patil-ivy-estate-pune













### Location

# **Properties**

| Туре                  | Area        | Posession      | Price *       |
|-----------------------|-------------|----------------|---------------|
| 1BHK Apartment / Flat | 457 SqFeet  | Within 3 Years | ₹ 26.51 lakhs |
| 2BHK Apartment / Flat | 598 SqFeet  | Within 3 Years | ₹ 34.64 lakhs |
| 2BHK Apartment / Flat | 653 SqFeet  | Within 3 Years | ₹ 37.83 lakhs |
| 2BHK Apartment / Flat | 800 SqFeet  | Within 2 Years | ₹ 46 lakhs    |
| 3BHK Apartment / Flat | 890 SqFeet  | Within 3 Years | ₹ 51.62 lakhs |
| 3BHK Apartment / Flat | 1055 SqFeet | Within 3 Years | ₹ 61.19 lakhs |

 $<sup>^{\</sup>star}$  Data has been collected from publicly available sources and may not be up to date.

## Properties available in 'Kolte Patil IVY Estate'

## 2 Bedroom F