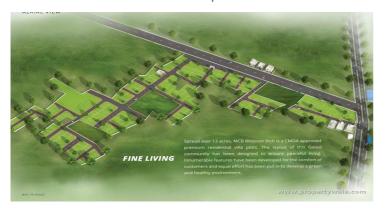

# Description

MCB Developers Private Limited Proudly announces our new venture **MCB Blossom Rich** at Avadi.The project is spread over 13 acres of land with CMDA approved gated community. The size of plots may ranges from 511 to 4593 sqft with various amenities required for residents. The project is the finest and fastest developed area in terms of residential settlement with well connected transportation facility for schools, colleges & hospitals, this prime project is situated just 5 Kms from Avadi Railway Station and Bus Stand.