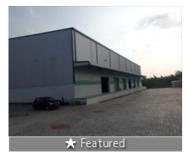

# Warehouse/ Godown For Rent At Nelamangala / Makali / Tumkur Road

Nelamangala, Makali, NH 4, 8th Mile Tumkur Road, Bang..

Bathrooms: Ten

■ Total Floors: One

Furnished: Semi Furnished

- Area: 60000 SqFeet ▼
- Floor: Ground
- Facing: North East
- Lease Period: 24 Months
  Monthly Rent: 850,000
- Rate: 14 per SqFeet -15%
- Age Of Construction: 2 Years

# Description

Warehouse / Godown Space for Rent At Nelamangala Makali , Tumkur Road , Dabaspet , Tumkur, Nelamangala , Makali , Nelamangala , Makali, Close to Himalaya Drugs, Husker Road, NH - 4, 8th Mile Road, Tumkur Road, Nelamangala, Bangalore - Mumbai Highway, Makali, Nelamangala Bangalore for which Rent is negotiable.

This Warehouse / Godown is close to Main Road, with facility for labor nearby, close to hospitals, bus stand, police station, fire brigade, access to transport with plenty of parking for trucks & 40ft containers.

Facilities toilets for labours, office with attached washroom. Vdf flooring, canopy done. Facility for crane, 4ft dock with dock leveller provision, lighting arrestor, fire hydrant with sprinkler facility if required. Turbo Ventilators, exhaust, natural lighting, back up, power, borewell water facility,

New construction, security room, labor room, drivers rest room, close gated 10ft compound wall with 3ft above barebwire, cement Roads all around with drainage systems.

When you contact, don't forget to mention that you found this ad on PropertyWala.com.