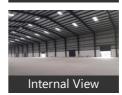

## Description

Warehouse / Godown Space for Rent At Bidadi / Kengeri / Mysore Road / Bidadi Industrial Area / Bidadi Bangalore for which Rent is nego.

This Warehouse / Godown is close to Main Road, with facility for labor nearby, close to hospitals, bus stand, police station, fire brigade, access to transport with plenty of parking for trucks & 40ft containers.

Facilities toilets for labours, office with attached washroom. Vdf flooring, canopy done. Facility for crane, 4ft dock with dock leveller provision, lighting arrestor, fire hydrant with sprinkler facility if required. Turbo Ventilators, exhaust, natural lighting, back up, power, borewell water facility,

New construction, security room, labor room, drivers rest room, close gated 10ft compound wall with 3ft above barebwire, cement Roads all around with drainage systems.

Security

Exterior

Maintenance

Don't forget to mention that you saw this ad on PropertyWala.com, when you call.