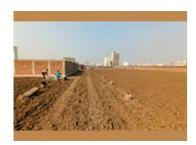

Home » Patna Properties » Residential properties for sale in Patna » Residential Plots / Lands for sale in Pahadi Village, Patna » Property P829463328

# Residential Plot / Land for sale in Pahadi Village, Patna

56 lakhs



## Residential Plot For Sale In Pahari Near Of Bus Stand Patna Zero Mile

West From Gaya Patna Road, Pahadi Village, Patna - 800..

- Area: 1200 SqFeet ▼
  - Facing: North
- Transaction: Resale Property
- Price: 5,600,000
- Rate: 4,667 per SqFeet +20%
- Possession: Immediate/Ready to move

### Description

Residential Plot for sale in Pahari Near of Bus Stand Patna Zero Mile

Front - 25 Fit Face - North Road - 15 Fit.

Only Capable buyers will call . Don't Entertainment.

Please mention that you saw this ad on PropertyWala.com when you call.

### **Features**

Land Features

Location

- Clear Title Freehold Land Plot Boundary Wall
- Society Boundary Wall 
  Adjacent to Main Road
- Close to Hospital Close to School

#### Other features

■ Close to Highway ■ Close to Metro

### Advertiser