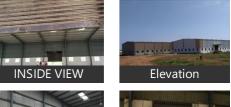

# WAREHOUSE FOR LEASE IN SHAMSHABAD, HYDERABAD

BBSS, Hoskote, Bangalore - 560049 (Karnataka)

- Area: 100000 SqFeet Bathrooms: Nine
- Floor: Basement Total Floors: One
- Facing: North West
- Lease Period: 60 Months Monthly Rent: 10 20 lacs

# **Pictures**

BBSS ILP

- Availability of good shopping centers, stores, cinema halls, schools
- Good living atmosphere
- Calm and peaceful area

Hoskote is one of the fastest growing areas of Bangalore, with upcoming of Honda two wheeler plant, university, near to philgumpe industrial area, near to Malur. So its proximity to national highway makes it one of the fastest growing areas. Pros: • A lot of development activities Just 20 minutes from Bangalore (NH) Proximity to national highway Cons: Pressure on infrastructure Need widening of roads Posted: Apr 13, 2014 by Basavaraj J Investors looking Hoskote as Future Neo Bangalore as the proposed Nandagudi IT SEZ, IT AERO HARDWARE Rich park, Rajiv Gandhi Institute of Petroleum Technology are near by Hoskote. Surrounded by Narsapur Industrial area, Pilligumpa Industrail Area creating 2 lakh Employment. Pros: Near to KIA Near to IT, AERO and Hardware comiing up near Budhigere 