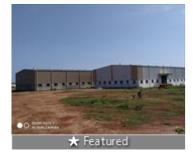

# WAREHOUSE FOR LEASE IN SHAMSHABAD, HYDERABAD

BBSS, Hoskote, Bangalore - 560049 (Karnataka)

- Area: 100000 SqFeet Bathrooms: Nine
- Floor: Basement Total Floors: One
- Facing: North West
- Lease Period: 60 Months Monthly Rent: 10 20 lacs

# **Pictures**

BBSS ILP

- Availability of good shopping centers, stores, cinema halls, schools
- Good living atmosphere
- Calm and peaceful area

Hoskote is one of the fastest growing areas of Bangalore, with upcoming of Honda two wheeler plant, university, near to philgumpe industrial area, near to Malur. So its proximity to national highway makes it one of the fastest growing areas. Pros: • A lot of development activities Just 20 minutes from Bangalore (NH) Proximity to national highway Cons: Pressure on infrastructure Need widening of roads Posted: Apr 13, 2014 by Basavaraj J Investors looking Hoskote as Future Neo Bangalore as the proposed Nandagudi IT SEZ, IT AERO HARDWARE Rich park, Rajiv Gandhi Institute of Petroleum Technology are near by Hoskote. Surrounded by Narsapur Industrial area, Pilligumpa Industrail Area creating 2 lakh Employment. Pros: Near to KIA Near to IT, AERO and Hardware comiing up near Budhigere 