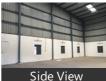

# WAREHOUSE FOR LEASE IN SHAMSHABAD, HYDERABAD

BBSS, Hoskote, Bangalore - 560049 (Karnataka)

- Area: 100000 SqFeet Bathrooms: Nine
- Floor: Basement Total Floors: One
- Facing: North West
- Lease Period: 60 Months Monthly Rent: 10 20 lacs

# **Pictures**

BBSS ILP

- Availability of good shopping centers, stores, cinema halls, schools
- Good living atmosphere
- Calm and peaceful area

Hoskote is one of the fastest growing areas of Bangalore, with upcoming of Honda two wheeler plant, university, near to philgumpe industrial area, near to Malur. So its proximity to national highway makes it one of the fastest growing areas. Pros: • A lot of development activities Just 20 minutes from Bangalore (NH) Proximity to national highway Cons: Pressure on infrastructure Need widening of roads Posted: Apr 13, 2014 by Basavaraj J Investors looking Hoskote as Future Neo Bangalore as the proposed Nandagudi IT SEZ, IT AERO HARDWARE Rich park, Rajiv Gandhi Institute of Petroleum Technology are near by Hoskote. Surrounded by Narsapur Industrial area, Pilligumpa Industrail Area creating 2 lakh Employment. Pros: Near to KIA Near to IT, AERO and Hardware comiing up near Budhigere 