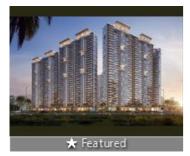

# 3bhk Premium Apartment Yamuna Expressway

Omnis The Elysium, Near To Formula 1 Track, Sector 22A..

- Project/Society: Omnis The Elysium
- Area: 3246 SqFeet Bedrooms: Three
  - Floor: Twelfth
- Total Floors: More than 20 Facing: North East
- Furnished: Furnished Transaction: New Property
- Price: 27,700,000

# **Project Pictures**

Front View

\* These pictures are of the project and might not represent the property