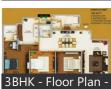

# 4 Bedroom Apartment / Flat for sale in Wave Estate, Sector 85, Mohali

3.4 crores

Pent House In Wave Estate, Sector 85, Mohali Mohali, Sector 85, Mohali - 160044 (Chandigarh)

- Project/Society: Wave Estate
- Area: 4320 SqFeet ▼ ■ Bedrooms: Four
- Bathrooms: Four
- Total Floors: Two
- Furnished: Semi Furnished

## Floor Plans