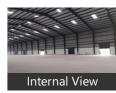

found this ad on PropertyWala.com when you call.

# **Features**

# General

- Power Back-up Lifts High Speed Internet
- Wi-Fi

# Lot

■ Corner Location ■ Park Facing

## Recreation

Park

## Other features

- Hi Tech Warehouse International Standard

- Fire Compliance 
  Hydrant Facility
  Sprinklers Facility
  Dock Leveller Provision
  Natural Lighting
  Lightning Arrestor Facility
- Fully Covered Canopies 

  VDF Flooring
- Concrete Roads Air Exhaustors Roof Insulation
  Turbo Ventilators Cafetaria Space
- Internal LED Lights
- Ample Truck & Containers Parking Space

# Location

- Bathrooms: Ten
- Total Floors: One
- Furnished: Semi Furnished

# Advertiser Details



Scan QR code to get the contact info on your mobile View all properties by F5K Realty

# **Pictures**























\* Location may be approximate

# Landmarks

# Hospitals & Clinics

Veterinary Dispensary-Kadugodi (<0.... BGS Gleneagles Global Hospital (<0.5.. Ashwini Clinic (<0.5km), Nirmala Diagnostic Centre (<0.5km), Asvins Care Clinic (<0.5km), Sky Diagnostic Centre (<0.5km), DR.G. Krishna Naresh Goud (<0.5km), Eshana Healthcare (<0.5km), Sam Clinical Laboratory (<0.5km), Soby Ayurvedic Treatment Centere &... Primary Health Centre (<1km), Silicon City Multispecialty Clinics (<1.. New Life Hospital (<1km), Primary Health Centre-ER (<1km), New Life Hospital-ER (<1km), Dr D P Vasanthakumar, Dr D P Vasanth Kumar Clinic (<1km), Sushmita Dental Clinic (<1km), Dr Sandhya Homeopathic Clinic (<1k.. Eshwar Clinic (<1km), Axi Dental Hospital (<1km), Ashwathaiya Polyclinic (<1km), Azhar Piles & Fistula Cli