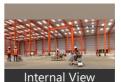

houses / Godowns for rent in Bommasandra, Bangalore » Property P63264707

# Warehouse / Godown for rent in Bommasandra, Bangalore

17 lakhs

F5K Realty

Feroz Khan

HBR Layout, Bangalore

mob: 7892210005

5krealty@gmail.com tel: 8105299975

w.propertywala.com/f5k-realty-bangalore

Scan QR code to get the contact info on your mobile

View all properties by F5K Realty



# Warehouse/ Godown For Rent At Bommasandra - Jigini

Bommasandra - Jigini, Bommasandra Link Road, Anekal ...

- Area: 105000 SqFeet ▼
- Bathrooms: Eight
- Floor: Ground
- Total Floors: One
- Facing: North East
- Furnished: Semi Furnished
- Lease Period: 24 MonthsMonthly Rent: 1,700,000
- Rate: 16 per SqFeet -20%
- Age Of Construction: 2 Years
- Available: Immediate/Ready to move

# **Pictures**



Advertiser Details





























# Description

Warehouse / Godown Space for Rent at Bommasandra - Jigini, Jigini Link Road, Anekal Road, Attibele Road, Attibele, Bangalore for which Rent is nego.

This Warehouse / Godown is close to Main Road, with facility for labor nearby, close to hospitals, bus stand, police station, fire brigade, access to transport with plenty of parking for trucks & 40ft containers.

Facilities toilets for labours, office with attached washroom. Vdf flooring, canopy done. Facility for crane, 4ft dock with dock leveller provision, lighting arrestor, fire hydrant with sprinkler facility if required. Turbo Ventilators, exhaust, natural lighting, back up, power, borewell water facility,

New construction, security room, labor room, drivers rest room, close gated 10ft compound wal