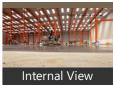

Facilities toilets for labours, office with attached washroom. Vdf flooring, canopy done. Facility for crane, 4ft dock with dock leveller provision, lighting arrestor, fire hydrant with sprinkler facility if required. Turbo Ventilators, exhaust, natural lighting, back up, power, borewell water facility,

This Warehouse / Godown is close to Main Road, with facility for labor nearby, close to hospitals, bus stand, police station, fire brigade, access to transport with plenty of parking for trucks & 40ft containers. Facilities toilets for labours, office with attached washroom. Vdf flooring, canopy done. Facility for crane, 4ft dock with dock leveller provision, lighting arrestor, fire hydrant with sprinkler facility if required. Turbo Ventilators, exhaust, natural lighting, back up, power, borewell water facility,