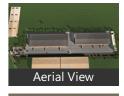

ns for rent in Bommasandra, Bangalore » Property P63264707

# Warehouse / Godown for rent in Bommasandra, Bangalore

17 lakhs

F5K Realty

Feroz Khan

HBR Layout, Bangalore

mob: 7892210005

5krealty@gmail.com tel: 8105299975

w.propertywala.com/f5k-realty-bangalore

Scan QR code to get the contact info on your mobile

View all properties by F5K Realty



# Warehouse/ Godown For Rent At Bommasandra - Jigini

Bommasandra - Jigini, Bommasandra Link Road, Anekal ...

- Area: 105000 SqFeet ▼
- Bathrooms: Eight
- Floor: Ground
- Total Floors: One
- Facing: North East
- Furnished: Semi Furnished
- Lease Period: 24 MonthsMonthly Rent: 1,700,000
- Rate: 16 per SqFeet -20%
- Age Of Construction: 2 Years
- Available: Immediate/Ready to move

# **Pictures**



Advertiser Details





























# Description

Warehouse / Godown Space for Rent at Bommasandra - Jigini, Jigini Link Road, Anekal Road, Attibele Road, Attibele, Bangalore for which Rent is nego.

This Warehouse / Godown is close to Main Road, with facility for labor nearby, close to hospitals, bus stand, police station, fire brigade, access to transport with plenty of parking for trucks & 40ft containers.

Facilities toilets for labours, office with attached washroom. Vdf flooring, canopy done. Facility for crane, 4ft dock with dock leveller provision, lighting arrestor, fire hydrant with sprinkler facility if required. Turbo Ventilators, exhaust, natural lighting, back up, power, borewell water facility,

New construction, security room, labor room, drivers rest room, close gated 10ft compound wall with 3ft abo