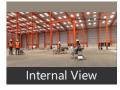

Facilities toilets for labours, office with attached washroom. Vdf flooring, canopy done. Facility for crane, 4ft dock with dock leveller provision, lighting arrestor, fire hydrant with sprinkler facility if required. Turbo Ventilators, exhaust, natural lighting, back up, power, borewell water facility,

This Warehouse / Godown is close to Main Road, with facility for labor nearby, close to hospitals, bus stand, police station, fire brigade, access to transport with plenty of parking for trucks & 40ft containers. Facilities toilets for labours, office with attached washroom. Vdf flooring, canopy done. Facility for crane, 4ft dock with dock leveller provision, lighting arrestor, fire hydrant with sprinkler facility if required. Turbo Ventilators, exhaust, natural lighting, back up, power, borewell water facility,