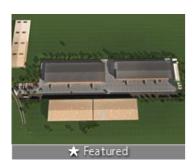

# Warehouse/ Godown For Rent At Bommasandra - Jigini

Bommasandra - Jigini, Bommasandra Link Road, Anekal ...

- Area: 105000 SqFeet ▼
- Bathrooms: Eight
- Floor: Ground
- Total Floors: One
- Facing: North East
- Furnished: Semi Furnished
- Lease Period: 24 MonthsMonthly Rent: 1,700,000
- Rate: 16 per SqFeet -20%
- Age Of Construction: 2 Years
- Available: Immediate/Ready to move

# Description

Warehouse / Godown Space for Rent at Bommasandra - Jigini, Jigini Link Road, Anekal Road, Attibele Road, Attibele, Bangalore for which Rent is nego.

This Warehouse / Godown is close to Main Road, with facility for labor nearby, close to hospitals, bus stand, police station, fire brigade, access to transport with plenty of parking for trucks & 40ft containers.