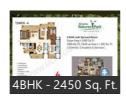

## Description

Ahinsha Builders Pvt. Ltd. is going to launch his luxurious project "Ahinsha Naturez Park" in Sector 41, Faridabad Surajkund Road, Near NHPC Colony, and Faridabad Haryana. It offers you Ultra-Modern, High Rise, Luxurious, High end Group Housing with ultimate amenities under the name Naturez Park. The project is having total number of units 108 and available in three categories of flats 3BHK with the sizes of 1950 Sq. Ft. 3BHK Plus Servant quarter with the sizes of 2050 Sq. Ft. and 4BHK plus servant Quarter with the sizes of 2450 Sq. Ft.

Type - 3BHK, 3BHK+Servant, and 4BHK High End Luxury Apartments

Sizes - 1950 Sq. Ft. - 2450 Sq. Ft.

Location – Sector 41, Surajkund Road, Faridabad

Total No. of Units - 108

Structure - G+20

## **Properties**

**Brokers in Faridabad** 

| Туре                  | Area        | Posession | Price *      |
|-----------------------|-------------|-----------|--------------|
| 3BHK Apartment / Flat | 1238 SqFeet | -         | ₹ 85 lakhs   |
| 3BHK Apartment / Flat | 1950 SqFeet | -         | ₹ 1.55 crore |
| 4BHK Apartment / Flat | 2450 SqFeet | -         | ₹ 1.96 crore |