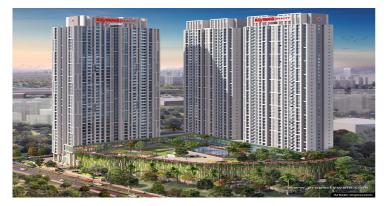

# Raymond Ten X Era - Thane West, Thane

Offering 270 degree panoramic views of the city

Raymond Ten X Era is located in Pokharan Road, Mumbai offers 2&3 Bhk apartments with lots of amenities.

- Project ID: J292423911
- Builder: Raymond Limited
- Location: Raymond Ten X Era, Laxmi Nagar, Pokharan Road, Thane West, Thane - 400601 (Maharashtra)
- Completion Date: Jan, 2029
- Status: Started

### Description

**Raymond Ten X Era** is located in Pokharan Road, Mumbai. The project offers 2&3 BHK apartments having lots of various size ranges of 615 - 894 sq. ft. There are 302 units with 1 building in this project. This residential project is spread over an area of 3.74 Acres of land. It offers ample amount of facilities for residents. Well connected to Viviana Mall and closer to nearly every aspect of today's fast-paced life.