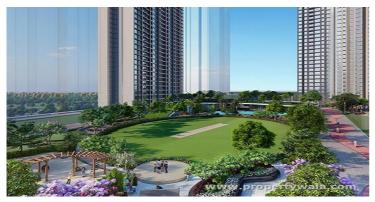

### Description

Runwal Lands End is located in the heart of Kolshet, Thane offers 1&2 BHK apartments with sizes ranging from 355-505 sqft. The project is spread over an area of 25 acres, 45 storeys with 75% open green spaces. It consists of 7 buildings with 50 floors. This project has spacious homes with view of 1600 Acres of lush greenery, ample natural light and ventilation through large balconies. It also has two elevators for every three units per floor to ensure convenience.

#### Amenities

- Plantation Area
- Urban Farming
- . Rock Climbing Wall
- Viewing Gallery
- Meditation Circle Celebration Plaza
- Reflecting Waterbody
- Football Court
- Jogging/Cycling Track
- Drop Off н.
- Reflexology Path
- Senior Citizens Corner
- Craft Wall
- Zen Garden
- Chess
- River Gazing Deck
- Barbeque Zone
- Banguet Lawn
- Sand Beach
- Swimming Pool
- Kid's Pool
- Skateboard