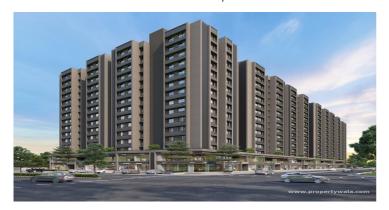

# Shivalik Park View 2 - Shela, Ahmedabad

#### live well, live happily

Shivalik Park View 2 is located in VIP Road, Shela, Ahmedabad West offers 3 BHK apartments with size ranges of 1505 Sq.Ft. It has 6 buildings with 630 units with lots of amenities.

# Description

**Shivalik parkview-2** is located in VIP Road, Shela, Ahmedabad offers 3 Bhk apartments with size ranges of 1505 Sq.Ft. having 6 buildings with 630 units. The project spread over an area of 3.35 acres of land with 53% of open space and it has 14 floors with various facilities. The project has a balanced ratio of the open area & construction area. With ample natural light coming into your apartment.