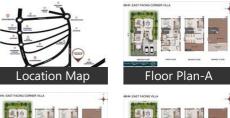

### Landmarks

Location HighLight 1. 200FT Road Facing Venture

2. 05 Min.Drive from Airport entry circle

3.10 Min Drive from Bangalore highway & ORR Exit 16

4.10 Min Drive from Shamshabad town 5.10 Min Drive Srisailam Highway & Airport east entry gate 6.15 Min Drive from Falaknuma Palace hotel 7.30 Min Drive from Gachibowli near by hardware park gems park and fabcity Near By Railway Stations 1.UMDA Nagar MMTS 2.BUDWEL MMTS 3 ARAMGHAR MMTS 4.Near by Agakhan Academy Pros: Airport