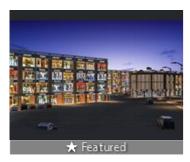

#### South Extension II Showroom In Mohali

South Extension II, Sector 117, Mohali - 140301 (Chandig..

- Area: 92 SqYards Bathrooms: One Total Floors: Four
- Floor: Second
- Facing: East
- Furnished: Semi Furnished
- Transaction: New Property Price: 4,756,000
- Rate: 51,696 per SqYard -10%
- Age Of Construction: Under Construction
- Possession: Within 6 Months

### Description

South Extension II is the commercial evolution based in Mohali, created by TDI. It provides you with a chain of numerous showrooms and is a rich area with world class amenities/ modern amenities. The property spreads across a wide area and is recognized by State RERA. It is a commercial bodega with shopping malls and independent booths, sco & retail outlets. Impeccably located on the international airport road in the prime vicinity of tdi smart city mohali, Tdi South Extension 2 has everything extraordinary to offer for future leaders like yourself.

#### **Pictures**

47.56 lakhs

\* Location may be approximate