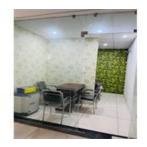

## **Pictures**

# Description

Premium Office Spaces Suitable For:

IT, BPO,KPO, INSTITUTIONS, MNC & Others.

Work Stations Features :

500 Sqft Plugn-Play

Format: Fully Furnished

Capacity: 10 Seater

Boss Cabin

Rooms: CEO, HR, Meeting,

Reception, Pantry

Lift

Ample parking space

24x7 Power Backup

24X7 Assistance

Cafeteria

SEATS SIZE PRICE