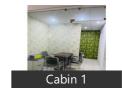

## **Pictures**

# Description

Premium Office Spaces Suitable For:

IT, BPO,KPO, INSTITUTIONS, MNC & Others.

Work Stations Features :

500 Sqft Plugn-Play

Format: Fully Furnished

Capacity: 10 Seater

Boss Cabin

Rooms: CEO, HR, Meeting,

Reception, Pantry

Lift

Ample parking space

24x7 Power Backup

24X7 Assistance

Cafeteria

SEATS SIZE PRICE