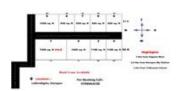

Home » Patna Properties » Residential properties for sale in Patna » Residential Plots / Lands for sale in Danapur-Khagaul Road area, Patna » Property P752948611

# Residential Plot / Land for sale in Danapur-Khagaul Road area, Patna

60 - 80 lacs



#### Residential Plot For Sale In Patna

Lakhnibigha, Danapur-Khagaul Road, Patna - 801530 (Bi...

- Area: 1361 SqFeet ▼
- Facing: North
- Transaction: New Property Price: 60 80 lacs
- Possession: Immediate/Ready to move



Scan OR code to get the contact info on your mobile View all properties by DHFL Property Services Ltd

## **Pictures**



Advertiser Details





## Floor Plans



Site Plan

## Description

Residential plot for sale in Patna

Please mention that you found this ad on PropertyWala.com when you call.

### Location

\* Location may be approximate

### Landmarks

**Nearby Localities** 

Saguna More

### **Locality Reviews**

Danapur-Khagaul Road area, Patna

Easy accessories to Danapur Railway Station and very near to

Patna Airport (around 5 km). Most of the prestigious