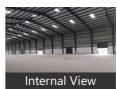

arage 
Servant Quarter

When you call, please mention that you saw this ad on PropertyWala.com.

## **Features**

## General

- Power Back-up Room AC Lifts
- High Speed Internet Wi-Fi

## Lot

■ Corner Location ■ Park Facing

#### Recreation

Park

#### Other features

- Hi Tech Warehouse 
  International Standard
- Latest Modern Facility 
  Fire Hydrant Facility Fire Extinguishers Provision 
  Fire Compliance
- Sprinklers Facility Dock Leveller Provision
- Dock Guards Ramp Facility Air Exhaustors
- Turbo Ventilators 
  Natural Lighting
- Roof Insulation 
  Lightning Arrestor Facility
- Internal LED Lights 
  Ample Truck Parking Space

## Location



Scan OR code to get the contact info on your mobile View all properties by F5K Realty

## **Pictures**



**Advertiser Details** 





















\* Location may be approximate

## Landmarks

### Hospitals & Clinics

Jindal Naturecure Institute (<2km), Sapthagiri Hospital (<5km), Naik Skin Clinic (<6km), Johnson &Smith Co (<7km), Madhu Ortho & Trauma Center (<5k... Chanre Rheumatology & Immunolo... People Tree Hospitals (<11km), The Himalaya Drug Company (<4km.. Chord Road Hospital (<14km), Nethraspandana Eye Hospital (<13km. Thunga Homeo Clinic (<13km), Sai Ranga Dental Clinic (<6km)

#### Hote

Vivanta by Taj-Yeshwanthpur (<11km. The Golden Palms Hotel & Spa-Tum... MSR Hotel & Spa Bangalore (<12km), Grand Bee Hotel (<13km), Hotel Abm International (<12km), Veekay Tourist Home (<13km), Golden Palms Hotel (<6km)

#### **Shopping Centre**

Rockline Mall (<7km), Vaishnavi Sapphire Mall (<12km), Rockline Cinemas (<7km)

####