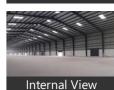

age 
Servant Quarter

When you call, please mention that you saw this ad on PropertyWala.com.

## **Features**

## General

- Power Back-up Room AC Lifts
- High Speed Internet Wi-Fi

## Lot

■ Corner Location ■ Park Facing

#### Recreation

Park

#### Other features

- Hi Tech Warehouse 
  International Standard
- Latest Modern Facility 
  Fire Hydrant Facility Fire Extinguishers Provision 
  Fire Compliance
- Sprinklers Facility Dock Leveller Provision
- Dock Guards Ramp Facility Air Exhaustors
- Turbo Ventilators 
  Natural Lighting
- Roof Insulation 
  Lightning Arrestor Facility
- Internal LED Lights 
  Ample Truck Parking Space

## Location



Scan OR code to get the contact info on your mobile View all properties by F5K Realty

## **Pictures**



**Advertiser Details** 





















\* Location may be approximate

## Landmarks

### Hospitals & Clinics

Jindal Naturecure Institute (<2km), Sapthagiri Hospital (<5km), Naik Skin Clinic (<6km), Johnson &Smith Co (<7km), Madhu Ortho & Trauma Center (<5k... Chanre Rheumatology & Immunolo... People Tree Hospitals (<11km), The Himalaya Drug Company (<4km.. Chord Road Hospital (<14km), Nethraspandana Eye Hospital (<13km. Thunga Homeo Clinic (<13km), Sai Ranga Dental Clinic (<6km)

#### Hote

Vivanta by Taj-Yeshwanthpur (<11km. The Golden Palms Hotel & Spa-Tum... MSR Hotel & Spa Bangalore (<12km), Grand Bee Hotel (<13km), Hotel Abm International (<12km), Veekay Tourist Home (<13km), Golden Palms Hotel (<6km)

#### **Shopping Centre**

Rockline Mall (<7km), Vaishnavi Sapphire Mall (<12km), Rockline Cinemas (<7km)

#### AT