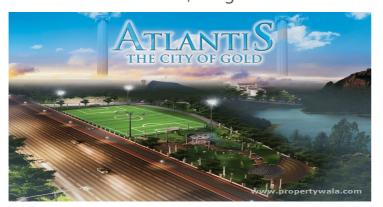

# ARATT Atlantis - Anekal, Bangalore

1200 SQFT Approved sites for sale just @9.5Lakhs(Nego) near Hoskote (ITC Factory).

ARATT Atlantis is residential plot project to build your potential home in Ideal location of Off Hosur Road near Electronic City, Bangalore.

# Description

ARATT Atlantis is newest launched residential project, having 636 plots in sizes of 30x40, 30x50 and 40x60 (all measurements in Sq. Ft.). It provides you unique choice to indulge you in the extravagance of serenity in Bangalore for peanuts. Build your own flats away from the hustle and bustle of the metropolis and live life king size. The project is located at Anekal.off Hosur Road near Electronic City, Bangalore, the IT Hub of Bangalore and flat to the country's well-known brand like Infosys, HP, Wipro, Siemens, and many more.

#### **Amenities**

- Basket Ball court
- Amphi Theater
- Football stadium
- Jogging track
- Children's playground
- World class resort with luxury rooms
- Squash Court
- Indoor Badminton court
- Swimming pool
- Gym
- 3 acres Garden
- Club house