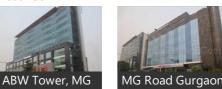

## 2,500 Sg.Ft. Commercial Office Space

ABW Tower, M G Road, Gurgaon - 122002 (Haryana)

- Area: 2500 SqFeet •
- Floor: Seventh
- Facing: North East Furnished: Furnished
- Lease Period: 36 Months Monthly Rent: 250,000
- Rate: 100 per SqFeet

### Description

Rent ABW Tower, MG Road, Sector-25, Gurgaon Near to Metro

ABW Tower, Gurgaon. An Semi Furnished space is available on lease/rent in one of the top commercial office complex on M. G. Road, Gurgaon. Beautiful view from the office with natural lights. Having super built-Up area of 2,500 sq. Ft. With centrally air-Conditioned and fully power back-Up. Adjoining to MG Road Metro station, Rapid Metro and Adjoining to NH-8 which will benefit the company in the long run, This space available for immediate rent and ready to move in, The building is well equipped with all modern basic amenities like Lift, Centrally A/c, Power back up, Security, Fire safety etc. . .