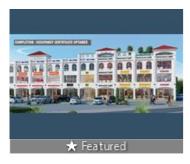

### TDI Connaught Plaza Commercial Showroom In Mohali

TDI Connaught Plaza, Sector 111, Mohali - 140307 (Chan..

- Area: 120 SqYards Bathrooms: One
- Floor: Ground Total Floors: Three
- Facing: East
- Furnished: Semi Furnished
- Transaction: New Property Price: 1,355,480
- Rate: 11,296 per SqYard -90%
- Age Of Construction: 1 Years
- Possession: Immediate/Ready to move

## Description

TDI Connaught Plaza is an ongoing commercial development of TDI Infratech. The project has a thoughtful design and is being developed with all the modern day amenities as well as basic facilities. A superb and well equipped shopping plaza in Mohali, lined up to become the place where people meet, greet, dine, shop and enjoy!Numerous advantages such as open air appeal, wide spaces, chic upscale ambience and convenience make CONNAUGHT PLAZA the most obvious go-to place for Mohali Residents. Connaught Plaza's location on the 200ft wide International Airport road going through TDI City gives it a commendable advantage.Spacious, lavishly appointed, panoramic and pragmatic by virtue of being the plaza's aesthetic design makes shopping or dining there an unforgettable experience.