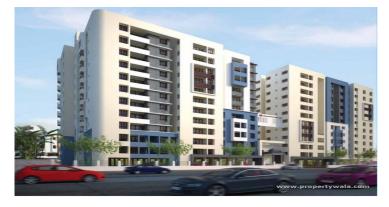

# Kolte Patil 24K Atria - Pimple Nilakh, Pune

#### Luxurious homes with proper ventilation

Kolte Patil 24K Atria by Kolte Patil Developers at the very prime location of Pimple Nilakh, Pune hosts 2 and 4 bhk apartments in various sizes.

- Project ID: J811895481
- . Builder: Kolte Patil Developers
- Location: Kolte Patil 24K Atria, Pimple Nilakh, Pune - 411027 (Maharashtra)
- Completion Date: Dec, 2021
- . Status: Completed

### Description

Kolte Patil 24K Atria by Kolte Patil Developers a residential development in Pimple Nilakh, Pune. The project is spread over 1,637 - 2,078 sq ft comprising of 2 and 4 bhk apartments in various sizes. The project is equipped with below mentioned following amenities and nearby connectivity such as hospitals, railway station, schools and colleges etc.