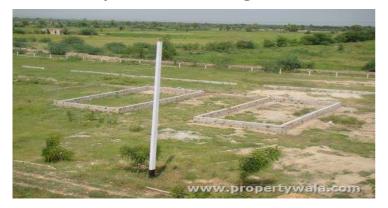

# PRR Gateway - Yelahanka, Bangalore



Plots for sale near Yelahanka, Sambhram college

PRR Gateway is offering residential plot in Yelahanka, Bangalore. The Plots are available in various sizes.

- Project ID: J791190520
- Builder: ..
- Properties: Residential Plots / Lands
- Location: PRR Gateway, Yelahanka, Bangalore 560062 (Karnataka)
- Completion Date: Nov, 2014
- Status: Started

# Description

PRR Gateway is residential plot project, which is thoughtfully designed in demanded location of Yelahanka, Bangalore. This project is having all necessary features and amenities that a contemporary home buyer would desire to have. It is a part of the suburban region of. Great connectivity is guaranteed right here via many wide roads. Residents of the location get easy access to general public utilities like hospital, colleges, le