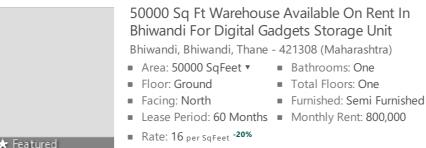

# Description

50000 sq ft warehouse available on rent in bhiwandi for Digital Gadgets storage unit

Property code : Ajlb672 Area : 50000 sq. Ft. Floor : Ground floor Location: Bhiwandi Possession : 15-Oct-24 Rent : 16/- Per sq. Ft. Dock : 2+ docks Power : Single/three phase power Height : 40'-50 ft Flooring : Trimix