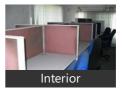

### Description

Fully furnished office space 4400 Sft Rent - Rs.2,50,000/- with 80 w/s, A/c, 7 cabins, Conference Room, Pantry, Genset, Rest rooms & parking facility available in a commercial building. Rent and advance are negotiable. Call us for more Commercial office spaces at Mount Road & surrounding areas.

#### **Pictures**