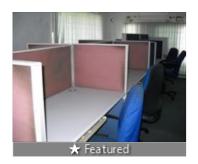

### Description

Fully furnished office space 4400 Sft Rent - Rs.2,50,000/- with 80 w/s, A/c, 7 cabins, Conference Room, Pantry, Genset, Rest rooms & parking facility available in a commercial building. Rent and advance are negotiable. Call us for more Commercial office spaces at Mount Road & surrounding areas.

#### **Pictures**