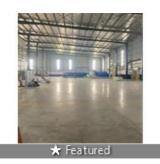

## Warehouse Constructed In Saharanpur

Ambala Road Saharanpur, Ambala Road, Saharanpur - 2..

- Area: 20000 SqFeet ▼
- Bathrooms: Two
- Floor: Ground
- Total Floors: One
- Furnished: Semi Furnished Monthly Rent: 2.5 5 lacs
- Age Of Construction: 1 Years
- Available: Immediate/Ready to move

# Description PEB warehouse

Current status: Ready to move.

Internal flooring: Trimix flooring, Floor load: 4 ton/sq.meter

External flooring: Interlocking Tiles Eve height - 32 ft. & Centre height - 37 ft. Dock nos.: Multiple docks, Dock height: 4 ft.