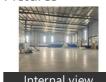

## Warehouse Constructed In Saharanpur

Ambala Road Saharanpur, Ambala Road, Saharanpur - 2..

- Area: 20000 SqFeet ▼
- Bathrooms: Two
- Floor: Ground
- Total Floors: One
- Furnished: Semi Furnished Monthly Rent: 2.5 5 lacs
- Age Of Construction: 1 Years
- Available: Immediate/Ready to move

# Description PEB warehouse

Current status: Ready to move.

Internal flooring: Trimix flooring, Floor load: 4 ton/sq.meter

External flooring: Interlocking Tiles Eve height - 32 ft. & Centre height - 37 ft. Dock nos.: Multiple docks, Dock height: 4 ft.