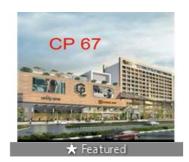

# CP 67 Commercial Office Space In Mohali CP 67, Sector 67, Mohali - 140308 (Chandigarh)

■ Area: 344 SqFeet ▼

Bathrooms: One

Floor: Sixth

■ Total Floors: Seven

Facing: East

Furnished: Semi Furnished

Transaction: New PropertyPrice: 2,896,560

# Description

Cp 67 is the next-Generation it hub with functionally perfect and aesthetically designed office spaces. They come with a plug and play option. The it complex is supported by high-Speed internet connectivity 24x7, power backup, common pantry and washrooms. Our meeting hub and co-Working space provides clients with comprehensive services, facilities, support and the community needed to efficiently operate and grow. Let your office address helps you meet your goals at cp 67! There are six stories of customizable office spaces where consultancies, legal and chartered accountancy firms, marketing offices, advertising agencies, corporate offices. The office spaces are also served by round the clock internet connectivity, pantry services, etc. We provide flexible workspace solutions, with customers, including office spaces for the most successful entrepreneurs, individuals, and multi-Billion dollar companies. We enable businesses to work when they want, where they want, and how they want.