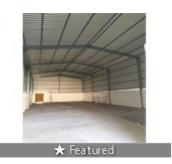

### **Pictures**

## Description

4000 sq.ft (3600sq.ft shed)

Tiruvallur

100 meters From the State highway

Tiruvallur railway station 6.7kms

Tiruvallur bus stand 4.5kms

From the warehouse bus stop is within walkable distance

30 feet road

3 shutters for loading and unloading & 1 shutter for emergency exit.

Floor height 4 feet

The ceiling height center 27feet and side 25feet

3phase connection available

Please mention that you saw this ad on PropertyWala.com when you call.