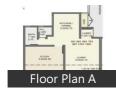

## Description

**Kolte Patil Three Jewels Moonstone** by Kolte Patil Developers a residential development in Katraj Kondhwa Road, Kondhwa Budruk, Pune.The project is spread over 476 - 1090 sq.ft. comprising of 1, 2 and 3 bhk apartments in various sizes. The project is equipped with below mentioned following amenities and nearby connectivity such as hospitals, railway station, schools and colleges etc.