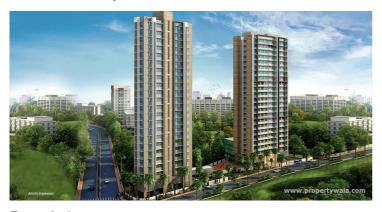

# Parinee Adney - Borivali West, Mumbai

luxurious apartment with proper ventilation

Parinee Adney lies at Borivali West consists with 2,3 & 4 Bhk apartments available has 2 towers, with 22 floors each and 165 units on offer in total spread over an area of 1.39 acres.

# Description

Parinee Adney liest at Borivali (West) has 2 towers, with 22 floors each and 165 units on offer within spread over an area of 1.39 acres, It is one of the spacious housing societies in the Mumbai Andheri-Dahisar region. With all the basic amenities available and fits into your budget and your lifestyle consisting 2, 3 & 4 Bhk apartments available in this project. This housing society is now ready to be called home as families have started moving in.