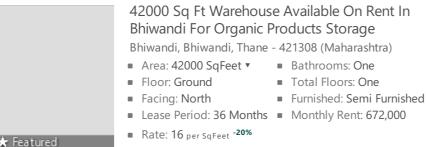

## 6.72 lakhs

- Age Of Construction: 5 Years
- Available: Immediate/Ready to move

### Description

42000 sq ft warehouse available on rent in bhiwandi for Organic products storage

Property code : Ajlb671 Area : 42000 sq. Ft. Floor : Ground floor Location: Bhiwandi Possession : 15-Oct-24 Rent : 16/- Per sq. Ft. Dock : 2+ docks Power : Single/three phase power Height : 40'-50 ft Flooring : Trimix