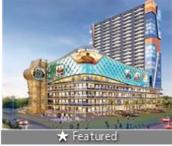

### Saya South X Shops & Office Spaces Greater Noida West

Saya South X, Sector 12, Greater Noida - 201306 (Uttar P...

Area: 170 SqFeet • Bathrooms: Ten

Total Floors: More than 20

Furnished: Furnished

- Floor: First
- Facing: East
- Transaction: New Property Price: 30 40 lacs
- Age Of Construction: Under Construction
- Possession: Within 1 Year

## Description

Saya South X is a new-Generation project, which has all modern facilities and amenities. Not just strategic location, greater noida west has promising infrastructure as compared to other commercial zones in greater noida with improving connectivity. There are multiple property options and types available for investment in saya south x, which caters to various budget ranges. This project has all major facilities to offer to cater to all kinds of working professionals. Additionally, there are other conveniences available here such as a food court, atm, cctv camera security, 24/7 power backup, etc.