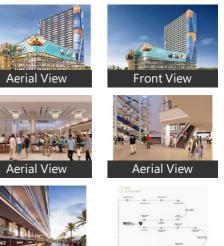

cilities to offer to cater to all kinds of working professionals. Additionally, there are other conveniences available here such as a food court, atm, cctv camera security, 24/7 power backup, etc.

Please mention that you found this ad on PropertyWala.com when you call.

# Features

General

Power Back-up 
 Centrally Air Conditioned 
 Wi-Fi
 Security Guards 
 Electronic Security
 Fire Alarm

- Lot
- Basement

Recreation

Location

- Park Fitness Centre / GYM
- Club / Community Center

- Security
- Exterior
- Visitor Parking
- Maintenance
- Maintenance Staff 
  Water Supply / Storage
- Water Softner 
  Rain Water Harvesting
- Waste Disposal





30 - 40 lacs

Scan QR code to get the contact info on your mobile View all properties by Sixth Sense Infracon Pvt Ltd

#### Pictures

Aerial View





\* Location may be approximate

# Landmarks

#### Hospitals & Clinics

Aarogaya Hospital-ER (<1km), Aarogaya Hospital (<1km), Arogaya Hospital-ER (<1km), Arogaya Hospital (<1km), Pra Pashu Chikitsa (<1km), Shri Sai Clinic (<1km), Sivam Cilinic (<2km), SRL Diagnostics (<2km), Jaiwati Polyclinic (<2km), Sehat Clinic (<2km), Dr PK Mojumdar (<2km), Dr Sharma (<2km), Rajesh Caylel Charitable Hospital (<3... Eyemate Optics (<3km), Dental Mavens (<3km), Dr Neha Child Specialist (<3km), Patanjali Arogya Kendra (<3km), Om Opticals (<3km), Vertebrate Pet Clinic and Pet Shop (<.. S.N Dental Clinic (<4km), Dr Lal Pathlabs (<4km), Max Lab (<4km), Om Diagnostic Center (<4km), Tooth Club Dental Care (<4km), Tooth Angel Dental Clinic (<4km), Cosmo Dental Implant Centre (<4km.. Apollo Diagnostics (<4km