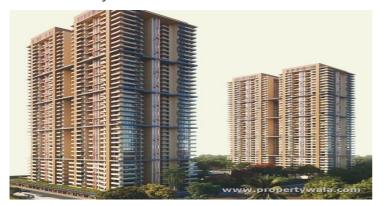

## Description

**Marbella Royce** is located in the heart of sector 83A, Mohali offers 4 BHK apartments ranging from 3120-4120 sqft. The project is spread over an area of 8.01 acres of land. It consists of 2 buildings with 42 storeyed and 652 units to offer. The project will be a blend of contemporary and modern architecture, which will add to the beauty of the city skyline.

# Gallery

## **Pictures**