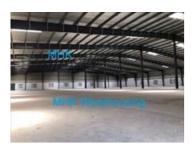

## Description

30000sft. + 20000sft. PEB and RCC Building all brands storage use independent warehouse with compound wall. for Rent Lease At. Nacharam kirby structure A grade 3.5" loading unloading bays vdf range of flooring height 30"feet power contact more details MHK PROPERTY SERVICES

### **Pictures**

\* Location may be approximate