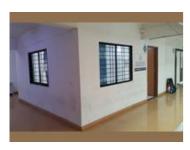

Home » Pune Properties » Commercial properties for sale in Pune » Office Spaces for sale in Wanwadi, Pune » Property P194656882

# Office Space for sale in Wanwadi, Pune



## Office Space For Sale In Pune

KPCT Mall, Fatimanagar, Wanwadi, Pune - 411037 (Maha..

- Area: 355 SqFeet
  - Floor: Second Facing: North
- Bathrooms: One Total Floors: Four
- Furnished: Unfurnished Transaction: New Property Price: 4,500,000
- Rate: 12,676 per SqFeet + 15%
- - Age Of Construction: 12 Years
- Possession: Immediate/Ready to move

## Description

Office Space For Sale In Pune

When you call, please mention that you saw this ad on PropertyWala.

## Features

General

Power Back-up Lifts High Speed Internet Lot

Balcony Corner Location

#### Maintenance

- Maintenance Staff
  Water Supply / Storage
- RO System Water Softner Rain Water Harvesting
- Waste Disposal

## Location

Security

Security Guards
 Intercom Facility
 Fire Alarm

Exterior

Visitor Parking





www.prope