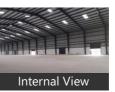

Home » Bangalore Properties » Commercial properties for rent in Bangalore » Warehouses / Godowns for rent in Tumkur Road area, Bangalore » Property P47203141

# Warehouse / Godown for rent in Tumkur Road area, Bangalore

10 lakhs

F5K Realty



Warehouse/ Godown For Rent At Tumkur Road / Nelamangala / Makali

TumkurRd, Nelamangala, Makali, NH 4, 8thMile, Bangalo...

- Area: 70000 SqFeet ▼
- Bathrooms: Ten
- Total Floors: One
- Floor: Ground Facing: North East
- Furnished: Semi Furnished
- Lease Period: 24 MonthsMonthly Rent: 1,000,000
- Rate: 14 per SqFeet -10%
- Age Of Construction: 2 Years
- Available: Immediate/Ready to move

## **Pictures**



Advertiser Details























# Description

Warehouse / Godown Space for Rent At Tumkur Road , Nelamangala , Makali , Dabaspet , Close to Himalaya Drugs, Husker Road, NH - 4, 8th Mile Road, Tumkur Road, Nelamangala, Bangalore -Mumbai Highway, Dabaspet, Makali, Nelamangala, Tumkur Road, Bangalore for which Rent is negotiable.

This Warehouse / Godown is close to Main Road, with facility for labor nearby, close to hospitals, bus stand, police station, fire brigade, access to transport with plenty of parking for trucks & 40ft containers.

Facilities toilets for labours, office with attached washroom. Vdf flooring, canopy done. Facility for crane, 4ft dock with dock leveller provision, lighting arrestor, fire hydrant with sprinkler facility if required. Turbo Ventilators, exhaust, natural lighting, back up, power,