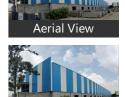

Home » Bangalore Properties » Commercial properties for rent in Bangalore » Warehouses / Godowns for rent in Tumkur Road area, Bangalore » Property P47203141

# Warehouse / Godown for rent in Tumkur Road area, Bangalore

10 lakhs

F5K Realty



Warehouse/ Godown For Rent At Tumkur Road / Nelamangala / Makali

TumkurRd, Nelamangala, Makali, NH 4, 8thMile, Bangalo...

- Area: 70000 SqFeet ▼
- Bathrooms: Ten
- Total Floors: One
- Floor: Ground Facing: North East
- Furnished: Semi Furnished
- Lease Period: 24 MonthsMonthly Rent: 1,000,000
- Rate: 14 per SqFeet -10%
- Age Of Construction: 2 Years
- Available: Immediate/Ready to move

## **Pictures**



Advertiser Details























# Description

Warehouse / Godown Space for Rent At Tumkur Road , Nelamangala , Makali , Dabaspet , Close to Himalaya Drugs, Husker Road, NH - 4, 8th Mile Road, Tumkur Road, Nelamangala, Bangalore -Mumbai Highway, Dabaspet, Makali, Nelamangala, Tumkur Road, Bangalore for which Rent is negotiable.

This Warehouse / Godown is close to Main Road, with facility for labor nearby, close to hospitals, bus stand, police station, fire brigade, access to transport with plenty of parking for trucks & 40ft containers.

Facilities toilets for labours, office with attached washroom. Vdf flooring, canopy done. Facility for crane, 4ft dock with dock leveller provision, lighting arrestor, fire hydrant with sprinkler facility if required. Turbo Ventilators, exhaust, natural lighting, bac