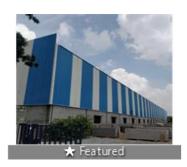

Home » Bangalore Properties » Commercial properties for rent in Bangalore » Warehouses / Godowns for rent in Tumkur Road area, Bangalore » Property P47203141

# Warehouse / Godown for rent in Tumkur Road area, Bangalore

10 lakhs

F5K Realty



Warehouse/ Godown For Rent At Tumkur Road / Nelamangala / Makali

TumkurRd, Nelamangala, Makali, NH 4, 8thMile, Bangalo...

- Area: 70000 SqFeet ▼
- Bathrooms: Ten
- Total Floors: One
- Floor: Ground Facing: North East
- Furnished: Semi Furnished
- Lease Period: 24 MonthsMonthly Rent: 1,000,000
- Rate: 14 per SqFeet -10%
- Age Of Construction: 2 Years
- Available: Immediate/Ready to move

## **Pictures**



Advertiser Details























# Description

Warehouse / Godown Space for Rent At Tumkur Road , Nelamangala , Makali , Dabaspet , Close to Himalaya Drugs, Husker Road, NH - 4, 8th Mile Road, Tumkur Road, Nelamangala, Bangalore -Mumbai Highway, Dabaspet, Makali, Nelamangala, Tumkur Road, Bangalore for which Rent is negotiable.

This Warehouse / Godown is close to Main Road,