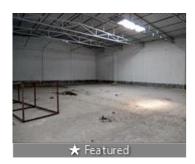

## Warehouse In Kona, Howrah

Kona, Kona, Howrah - 711114 (West Bengal)

- Area: 70000 SqFeet ▼
- Bathrooms: Four
- Floor: Ground
- Total Floors: One
- Facing: South
- Furnished: Semi Furnished
- Lease Period: 24 Months
   Monthly Rent: 1,260,000
- Rate: 18 per SqFeet

## Description

70000 sq. Ft. New Compact Warehouse/Godown/Factory for rent in Kona, Howrah with dock level and double height . Ideal for Small Scale Industry, medical storage , FMCG storage purpose or logistic purpose. The property is close to NH-6 (Bombay Road), and other renowned Industry, with facility for heavy vehicle parking, wide frontage, 24 hour water and power supply and other facilities such as Security services, maintenance Staff, fire fighting equipment, labour quarter, toilet, washroom etc. Kolkata is 30 minutes drive and railway station is also close to the property. Close to bus stand, market and bank. For more details and immediate finalization please contact - Win world real estate (Web-Winworldrealestate).