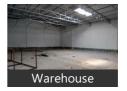

## Warehouse In Kona, Howrah

Kona, Kona, Howrah - 711114 (West Bengal)

- Area: 70000 SqFeet ▼
- Bathrooms: Four
- Floor: Ground
- Total Floors: One
- Facing: South
- Furnished: Semi Furnished
- Lease Period: 24 Months
   Monthly Rent: 1,260,000
- Rate: 18 per SqFeet

## Description

70000 sq. Ft. New Compact Warehouse/Godown/Factory for rent in Kona, Howrah with dock level and double height . Ideal for Small Scale Industry, medical storage , FMCG storage purpose or logistic purpose. The property is close to NH-6 (Bombay Road), and other renowned Industry, with facility for heavy vehicle parking, wide frontage, 24 hour water and power supply and other facilities such as Security services, maintenance Staff, fire fighting equipment, labour quarter, toilet, washroom etc. Kolkata is 30 minutes drive and railway station is also close to the property. Close to bus stand, market and bank. For more details and immediate finalization please contact - Win world real estate (Web-Winworldrealestate).