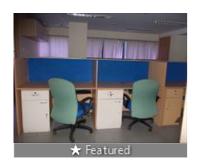

# Description

Fully Furnished Office 1800Sft Rent Rs.95,000/- with 15 W/s, A/c, 3 Cabins, Half Cabins, Pantry, Rest Rooms, Parking Facility available in Commercial Building at Egmore. Ready for immediate occupation. Rent and advance are negotiable. Call us for more properties at Egmore & Surrounding Areas - T Nagar, Nungambakkam, Mount Road, Chetpet, Ph Road, Kilpauk, Kodambakkam Etc.,

## **Pictures**