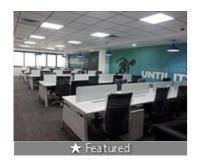

## Description

"Your Vision , Our Expertise", Manage Your Work from our excellent office , Where Every Detail Reflects Excellence.

Experience Hassle free work at our Fully Furnished Commercial Office on Dhole Patil Road , Pune. With 4,200 sq. ft of space , it's got 50 Workstations , 3 Cabins , Reception , Conference Room , Meeting Room , Pantry , Server room , 2 Private Male and Female Washroom.

Our place is Well maintained, with Ample parking , Comfy sofas in the Reception , Fully Air conditioning and High speed internet.

Perfect for your business needs!

For more info, just click on Contact button!