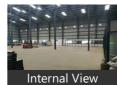

Facilities toilets for labours, office with attached washroom. Vdf flooring, canopy done. Facility for crane, 4ft dock with dock leveller provision, lighting arrestor, fire hydrant with sprinkler facility if required. Turbo Ventilators, exhaust, natural lighting, back up, power, borewell water facility,

### Pictures

Internal View

Malls school and work nearby

Posted: Feb 11, 2015 by Sharan Kumar (Realty Kart)