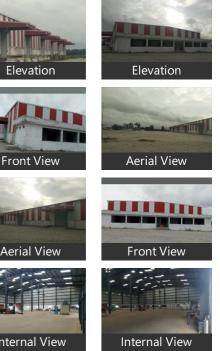

# Warehouse/ Godown For Rent At Whitefield / Soukya Road / Hosakote

Whitefield, Soukya Road, Karalur Road, Old Madras Roa...

Bathrooms: Four

Total Floors: One

Furnished: Semi Furnished

- Area: 10000 SqFeet •
- Floor: Ground
- Facing: East
- Lease Period: 24 Months Monthly Rent: 180,000
- Rate: 18 per SqFeet -5%
- Age Of Construction: 2 Years
- Available: Immediate/Ready to move

### Description

Warehouse / Godown Space for Rent At Whitefield / Soukya Road, Karalur Road, Hosakote, Malur Road Kolar Road, Old Madras Road, Narsapura, Whitefield Bangalore for which Rent is negotiable.

This Warehouse / Godown is close to Main Road, with facility for labor nearby, close to hospitals, bus stand, police station, fire brigade, access to transport with plenty of parking for trucks & 40ft containers.

Facilities toilets for labours, office with attached washroom. Vdf flooring, canopy done. Facility for crane, 4ft dock with dock leveller provision, lighting arrestor, fire hydrant with sprinkler facility if required. Turbo Ventilators, exhaust, natural lighting, back up, power, borewell water facility,