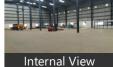

Facilities toilets for labours, office with attached washroom. Vdf flooring, canopy done. Facility for crane, 4ft dock with dock leveller provision, lighting arrestor, fire hydrant with sprinkler facility if required. Turbo Ventilators, exhaust, natural lighting, back up, power, borewell water facility,

### Pictures

Internal View

Malls school and work nearby

Posted: Feb 11, 2015 by Sharan Kumar (Realty Kart)