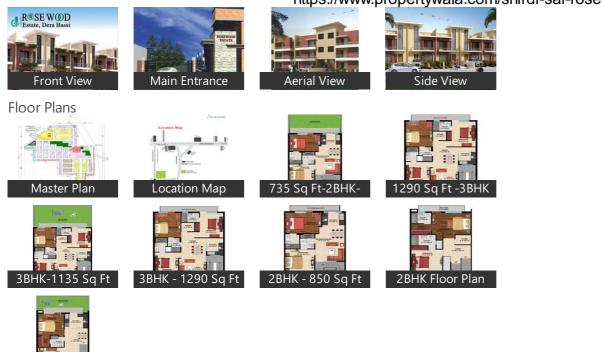

# Gallery

Pictures

# Description

Shirdi Sai Real Estates is one of the well-known names in the field of real estate and this prestigious group has launched its brand new luxurious residential project named as **Shirdi Sai Rosewood Estates**. The project is presenting beautiful 2BHK and 3BHK residential apartments in various sizes starting from **735 Sq Ft to 1670 Sq Ft** in very reasonable price which can be easily affordable by most of the people. It is also offering beautiful residential plots also which are located in one of the most in demanded as well as prime location of the Chandigarh that is Dera Bassi. Shirdi Sai Rosewood Estates is having lots of modern amenities as well as specifications, so it is one of the best places to make your dream house.

Location - Barwala Road, Dera Bassi, Punjab. Type - 2BHK, 3BHK Residential apartments & Plots Size - 735 Sq Ft to 1670 Sq Ft Price - On Request