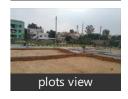

, Bangalore » Property P247541829

# Residential Plot / Land for sale in Banashankari, Bangalore

72 lakhs



Residential Plot For Sale In Bangalore

Umar Bhagh Layout, Banashankari, Bangalore - 560050 (...

- Area: 600 SqFeet ▼
- Facing: East
- Transaction: New PropertyPrice: 7,200,000
- Rate: 12,000 per SqFeet +40%
- Possession: Immediate/Ready to move



Scan QR code to get the contact info on your mobile

#### Description Residential plot for sale in Bangalore

#### Amenities:

- Gated community
- pollution free environment
- water connection
- 30 feet wide road/25ft sub road
- Grand Arch compound wall
- Drainage system
- 24 Hours security
- Street Light
- Individual EB line

When you call, please mention that you saw this ad on PropertyWala.

#### Location

## **Pictures**















\* Location may be approximate

### Landmarks

Nearby Localities

<u>Yelachenahalli, Dodda Kalsandra, Kumar Swami Layout, JP Nagar Phase 1, Telecom Layout, Jaya Nagar Block 1, JP Nagar Phase 6, JP Nagar Phase 7, JP Nagar Phase 2, Basavangudi</u>

\* All distances are approximate

**Explore** 

More Information

Report a problem with this listing Is this property no longer available or has incorrect information?

Report it!

**Similar Properties** Properties in Banashankari, Bangalore Projects in Bangalore **Brokers in Bangalore** 

https://www.propertywala.com/P247541829