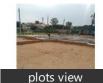

kari, Bangalore » Property P247541829

# Residential Plot / Land for sale in Banashankari, Bangalore

72 lakhs



Residential Plot For Sale In Bangalore

Umar Bhagh Layout, Banashankari, Bangalore - 560050 (...

- Area: 600 SqFeet ▼
- Facing: East
- Transaction: New PropertyPrice: 7,200,000
- Rate: 12,000 per SqFeet +40%
- Possession: Immediate/Ready to move



Scan QR code to get the contact info on your mobile

#### Description Residential plot for sale in Bangalore

#### Amenities:

- Gated community
- pollution free environment
- water connection
- 30 feet wide road/25ft sub road
- Grand Arch compound wall
- Drainage system
- 24 Hours security
- Street Light
- Individual EB line

When you call, please mention that you saw this ad on PropertyWala.

#### Location

## **Pictures**















\* Location may be approximate

### Landmarks

Nearby Localities

<u>Yelachenahalli, Dodda Kalsandra, Kumar Swami Layout, JP Nagar Phase 1, Telecom Layout, Jaya Nagar Block 1, JP Nagar Phase 6, JP Nagar Phase 7, JP Nagar Phase 2, Basavangudi</u>

\* All distances are approximate

**Explore** 

More Information

Report a problem with this listing Is this property no longer available or has incorrect information?

Report it!

**Similar Properties** Properties in Banashankari, Bangalore Projects in Bangalore **Brokers in Bangalore** 

https://www.propertywala.com/P247541829