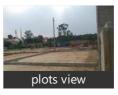

ankari, Bangalore » Property P247541829

# Residential Plot / Land for sale in Banashankari, Bangalore

72 lakhs



Residential Plot For Sale In Bangalore

Umar Bhagh Layout, Banashankari, Bangalore - 560050 (...

- Area: 600 SqFeet ▼
- Facing: East
- Transaction: New PropertyPrice: 7,200,000
- Rate: 12,000 per SqFeet +40%
- Possession: Immediate/Ready to move



Scan QR code to get the contact info on your mobile

#### Description Residential plot for sale in Bangalore

#### Amenities:

- Gated community
- pollution free environment
- water connection
- 30 feet wide road/25ft sub road
- Grand Arch compound wall
- Drainage system
- 24 Hours security
- Street Light
- Individual EB line

When you call, please mention that you saw this ad on PropertyWala.

#### Location

## **Pictures**















\* Location may be approximate

### Landmarks

Nearby Localities

<u>Yelachenahalli, Dodda Kalsandra, Kumar Swami Layout, JP Nagar Phase 1, Telecom Layout, Jaya Nagar Block 1, JP Nagar Phase 6, JP Nagar Phase 7, JP Nagar Phase 2, Basavangudi</u>

\* All distances are approximate

**Explore** 

More Information

Report a problem with this listing Is this property no longer available or has incorrect information?

Report it!

**Similar Properties** Properties in Banashankari, Bangalore Projects in Bangalore **Brokers in Bangalore** 

https://www.propertywala.com/P247541829