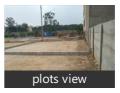

ri, Bangalore » Property P247541829

# Residential Plot / Land for sale in Banashankari, Bangalore

72 lakhs



Residential Plot For Sale In Bangalore

Umar Bhagh Layout, Banashankari, Bangalore - 560050 (...

- Area: 600 SqFeet ▼
- Facing: East
- Transaction: New PropertyPrice: 7,200,000
- Rate: 12,000 per SqFeet +40%
- Possession: Immediate/Ready to move



Scan QR code to get the contact info on your mobile

#### Description Residential plot for sale in Bangalore

#### Amenities:

- Gated community
- pollution free environment
- water connection
- 30 feet wide road/25ft sub road
- Grand Arch compound wall
- Drainage system
- 24 Hours security
- Street Light
- Individual EB line

When you call, please mention that you saw this ad on PropertyWala.

#### Location

## **Pictures**















\* Location may be approximate

### Landmarks

Nearby Localities

<u>Yelachenahalli, Dodda Kalsandra, Kumar Swami Layout, JP Nagar Phase 1, Telecom Layout, Jaya Nagar Block 1, JP Nagar Phase 6, JP Nagar Phase 7, JP Nagar Phase 2, Basavangudi</u>

\* All distances are approximate

**Explore** 

More Information

Report a problem with this listing Is this property no longer available or has incorrect information?

Report it!

**Similar Properties** Properties in Banashankari, Bangalore Projects in Bangalore **Brokers in Bangalore** 

https://www.propertywala.com/P247541829